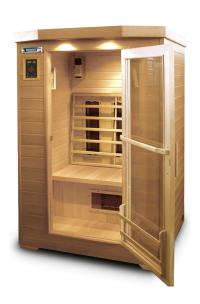

## Specifications : Standard Cabin

|                       |                                        | BASIC CABIN | EXECUTIVE CABIN | PREMIUM CABIN |
|-----------------------|----------------------------------------|-------------|-----------------|---------------|
| Overall Size          | 1200 x 1170 x 1900 (mm)                | ✓           | ✓               | ✓             |
| Seating Capacity      | 1 Bench, Seats 2 Persons               | ✓           | ✓               | ✓             |
| Wood                  | Non-allergenic Hemlock                 | ✓           | ✓               | ✓             |
| Wattage/Volts         | 1,600 Watts/240 Volts                  | ✓           | ✓               | ✓             |
| No of BCE Emitters    | 5 unit Bio-Ceramic Emitters            | ✓           | ✓               | ✓             |
| BCE Emitters          | 4 unit at 350 Watt, 1 unit at 200 Watt | ✓           | ✓               | ✓             |
| Outside Control Panel | 1 unit                                 | ✓           | ✓               | ✓             |
| Inside Control Panel  | 1 unit                                 | ✓           | ✓               | ✓             |
| Timer                 | 1 unit 60-minute timer                 | ✓           | ✓               | ✓             |
| Audio System          | 1 unit Audio System with 2 Speaker     | ✓           | ✓               | ✓             |
| AM/FM Radio           | 1 unit                                 | ✓           | ✓               | ✓             |
| Oxygen Ionizer        | 1 unit                                 | ✓           | x               | x             |
| Interior Light        | 1 unit Reading Light                   | ✓           | ✓               | ✓             |
| Emitter Warranty      | 18 Months Emitter Warranty*            | ✓           | ✓               | ✓             |
| Parts Warranty        | 18 Months Limited Parts Warranty*      | ✓           | ✓               | ✓             |
| CD Warranty           | 6 months CD-Radio Warranty*            | ✓           | ✓               | ✓             |
| Toxic Glues           |                                        | x           | x               | x             |
| Veneers-Panelling     |                                        | x           | x               | x             |
| Air Vents             |                                        | ✓           | ✓               | ✓             |
| Windows, Glass        | Tempered safety glass, 1 pc            | ✓           | ✓               | ✓             |
| Assembly Time         | 60 – 90 minute assembly                | ✓           | ✓               | ✓             |
| Power Amps            | AC 220V $\pm$ 22V, 50HZ $\pm$ 1HZ      | ✓           | ✓               | ✓             |
| FIR Frequency         | 6 to 14 microns, mostly 8 - 10         | ✓           | ✓               | ✓             |
| Thermostat Range      | 64°F - 150°F (18°C - 60°C)             | ✓           | ✓               | ✓             |
| Packaging             | Crate Holds 2 Boxes                    | ✓           | ✓               | ✓             |
| Scalar Generator      |                                        | x           | 10 core         | 20 core       |
| Blue Light Therapy    |                                        | x           | ✓               | ✓             |