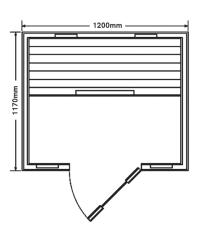

## Specifications : Standard Cabin

|                       |                                        | BASIC CABIN | EXECUTIVE CABIN | PREMIUM CABIN |
|-----------------------|----------------------------------------|-------------|-----------------|---------------|
| Overall Size          | 1200 x 1170 x 1900 (mm)                | ✓           | ✓               | ✓             |
| Seating Capacity      | 1 Bench, Seats 2 Persons               | ✓           | ✓               | ✓             |
| Wood                  | Non-allergenic Hemlock                 | ✓           | ✓               | ✓             |
| Wattage/Volts         | 1,600 Watts/240 Volts                  | ✓           | ✓               | ✓             |
| No of BCE Emitters    | 5 unit Bio-Ceramic Emitters            | ✓           | ✓               | ✓             |
| BCE Emitters          | 4 unit at 350 Watt, 1 unit at 200 Watt | ✓           | ✓               | ✓             |
| Outside Control Panel | 1 unit                                 | ✓           | ✓               | ✓             |
| Inside Control Panel  | 1 unit                                 | ✓           | ✓               | ✓             |
| Timer                 | 1 unit 60-minute timer                 | ✓           | ✓               | ✓             |
| Audio System          | 1 unit Audio System with 2 Speaker     | ✓           | ✓               | ✓             |
| AM/FM Radio           | 1 unit                                 | ✓           | ✓               | ✓             |
| Oxygen Ionizer        | 1 unit                                 | ✓           | x               | x             |
| Interior Light        | 1 unit Reading Light                   | ✓           | ✓               | ✓             |
| Emitter Warranty      | 18 Months Emitter Warranty*            | ✓           | ✓               | ✓             |
| Parts Warranty        | 18 Months Limited Parts Warranty*      | ✓           | ✓               | ✓             |
| CD Warranty           | 6 months CD-Radio Warranty*            | ✓           | ✓               | ✓             |
| Toxic Glues           |                                        | x           | x               | x             |
| Veneers-Panelling     |                                        | x           | x               | x             |
| Air Vents             |                                        | ✓           | ✓               | ✓             |
| Windows, Glass        | Tempered safety glass, 1 pc            | ✓           | ✓               | ✓             |
| Assembly Time         | 60 – 90 minute assembly                | ✓           | ✓               | ✓             |
| Power Amps            | AC 220V $\pm$ 22V, 50HZ $\pm$ 1HZ      | ✓           | ✓               | ✓             |
| FIR Frequency         | 6 to 14 microns, mostly 8 - 10         | ✓           | ✓               | ✓             |
| Thermostat Range      | 64°F - 150°F (18°C - 60°C)             | ✓           | ✓               | ✓             |
| Packaging             | Crate Holds 2 Boxes                    | ✓           | ✓               | ✓             |
| Scalar Generator      |                                        | x           | 10 core         | 20 core       |
| Blue Light Therapy    |                                        | x           | ✓               | ✓             |